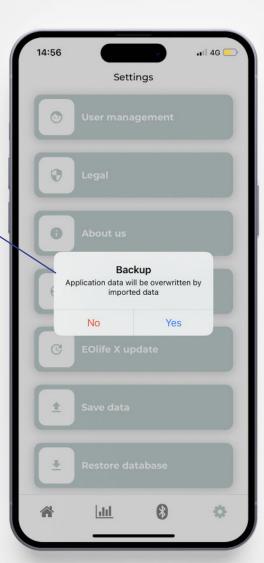

### **03.RESTORE DATABASE**

Press on 'Restore database' and press on 'Yes'.
On your mobile/tablet select a 'json' file in your mobile/tablet.

#### **WARNING!**

Your EOlife Connect database will be overwriten by imported data. Make sure to perform a backup before restoring the database