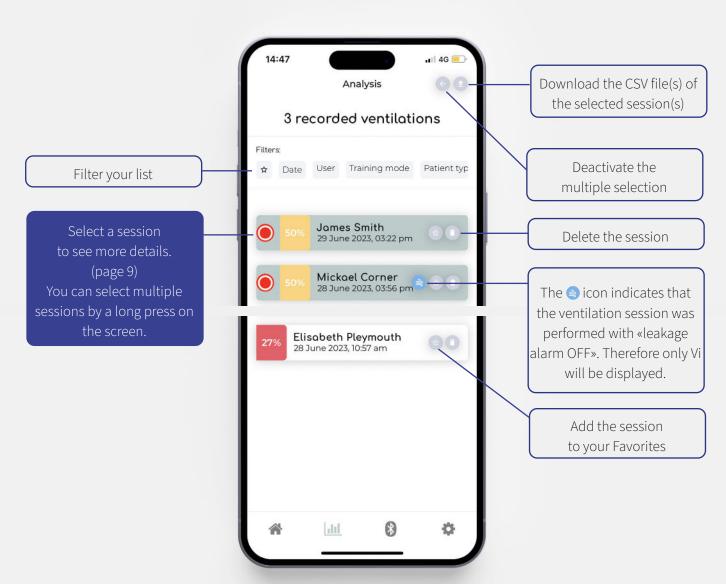

EOlife Connect is available on iOS and Android. Stay tuned to be informed about application updates

# **HOME SCREEN**



A

## 01. DOWNLOAD SESSIONS



# **02.DOWNLOAD PROCEDURE**





A

## **03.DOWNLOADED SESSIONS**



# **04.ASSIGN A USER**

A



### **01.ASSIGNED SESSIONS**



### **02.SESSION DETAILS**

B



### **03.STUDENT PROGRESSION**



# **04.VENTILATION QUALITY BREAKDOWN**



# **05.VENTILATION FREQUENCY**



# **06.VOLUME DETAILS**



Press on previous or next to navigate the graph



C

### **01.SETTINGS**



### **02.SAVE YOUR DATA**

C

This feature can be used before changing your device.



Press on 'Save data' and press on 'Yes'

Your entire EOlife Connect database will be saved onto your phone or tablet in a specific folder under the name: eolife-connect-db-backup-{year}-{month}-{day}-{time}.json



C

### **03.RESTORE DATABASE**



Press on 'Restore database' and press on 'Yes'.
On your mobile/tablet select a 'json' file in your mobile/tablet.



#### **WARNING!**

Your EOlife Connect database will be overwriten by imported data. Make sure to