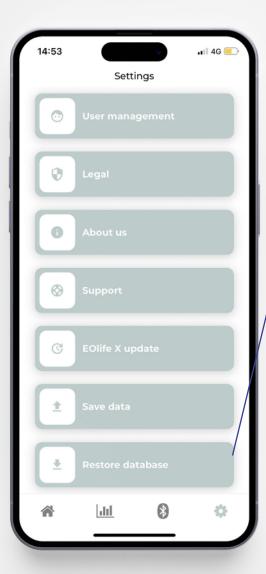

informed about application updates

# **HOME SCREEN**



A

## 01. DOWNLOAD SESSIONS



# **02.DOWNLOAD PROCEDURE**





A

## **03.DOWNLOADED SESSIONS**



# **04.ASSIGN A USER**

A



### **01.ASSIGNED SESSIONS**



### **02.SESSION DETAILS**

B



### **03.STUDENT PROGRESSION**



# **04.VENTILATION QUALITY BREAKDOWN**



# **05.VENTILATION FREQUENCY**



# **06.VOLUME DETAILS**



Press on previous or next to navigate the graph



C

### **01.SETTINGS**



### **02.SAVE YOUR DATA**

C

This feature can be used before changing your device.



Press on 'Save data' and press on 'Yes'

Your entire EOlife Connect database will be saved onto your phone or tablet in a specific folder under the name: eolife-connect-db-backup-{year}-{month}-{day}-{time}.json



C

### **03.RESTORE DATABASE**



Press on 'Restore database' and press on 'Yes'.
On your mobile/tablet select a 'json' file in your mobile/tablet.



#### **WARNING!**

Your EOlife Connect database will be overwriten by imported data. Make sure to perform a backup before restoring the database