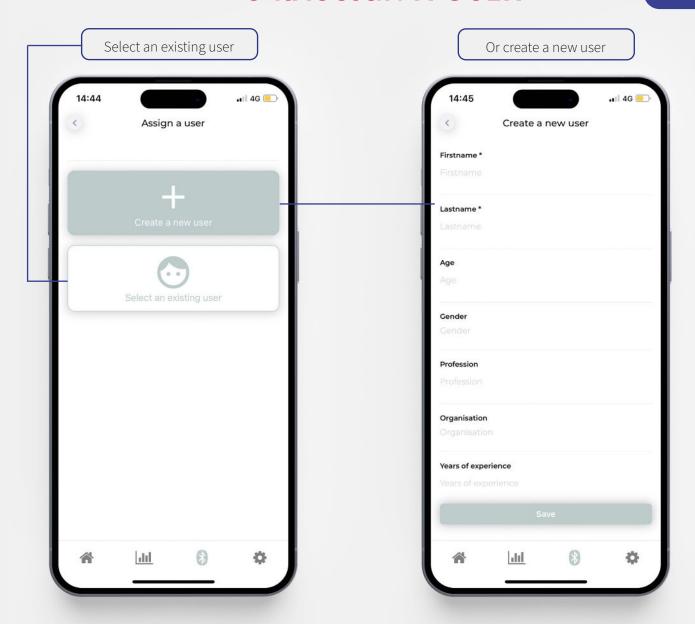

EOlife Connect is available on iOS and Android. Stay tuned to be informed about application updates

# **HOME SCREEN**



A

## 01. DOWNLOAD SESSIONS



# **02.DOWNLOAD PROCEDURE**





A

## **03.DOWNLOADED SESSIONS**



# **04.ASSIGN A USER**

A



### **01.ASSIGNED SESSIONS**



### **02.SESSION DETAILS**

B



### **03.STUDENT PROGRESSION**



# **04.VENTILATION QUALITY BREAKDOWN**



# **05.VENTILATION FREQUENCY**



# **06.VOLUME DETAILS**



Press on previous or next to navigate the graph



C

### **01.SETTINGS**



### **02.SAVE YOUR DATA**

C

This feature can be used before changing your device.



Press on 'Save data' and press on 'Yes'

Your entire EOlife Connect database will be saved onto your phone or tablet in a specific folder under the name: eolife-connect-db-backup-{year}-{month}-{day}-{time}.json



C

### **03.RESTORE DATABASE**



Press on 'Restore database' and press on 'Yes'.
On your mobile/tablet select a 'json' file in your mobile/tablet.



#### **WARNING!**

Your EOlife Connect database will be overwriten