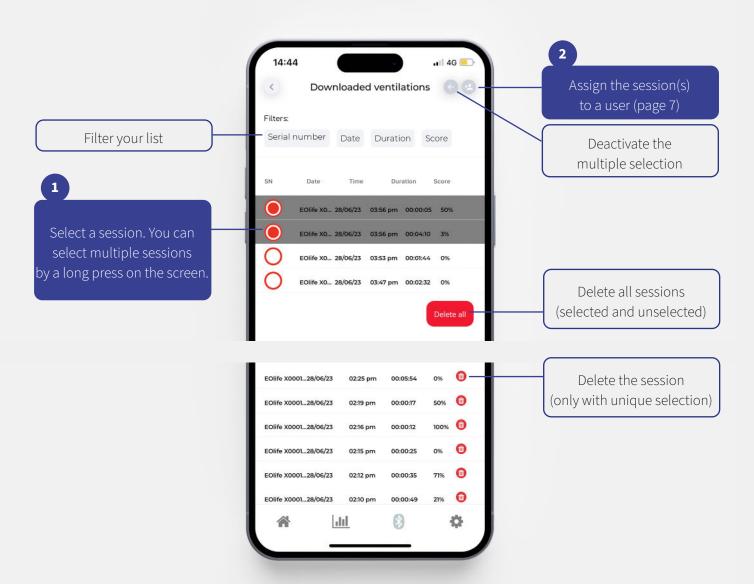

EOlife Connect is available on iOS and Android. Stay tuned to be informed about application updates

# **HOME SCREEN**



A

## 01. DOWNLOAD SESSIONS



# **02.DOWNLOAD PROCEDURE**





A

## **03.DOWNLOADED SESSIONS**



# **04.ASSIGN A USER**

A



### **01.ASSIGNED SESSIONS**



### **02.SESSION DETAILS**

B



### **03.STUDENT PROGRESSION**



# **04.VENTILATION QUALITY BREAKDOWN**



# **05.VENTILATION FREQUENCY**



# **06.VOLUME DETAILS**



Press on previous or next to navigate the graph



C

### **01.SETTINGS**



### **02.SAVE YOUR DATA**

C

This feature can be used before changing your device.



Press on 'Save data' and press on 'Yes'

Your entire EOlife Connect database will be saved onto your phone or tablet in a specific folder under the name: eolife-connect-db-backup-{year}-{month}-{day}-{time}.json



C

### **03.RESTORE DATABASE**



Press on 'Restore database' and press on 'Yes'.
On your mobile/tablet select a 'json' file in your mobile/tablet.



#### **WARNING!**

Your EOlife Connec