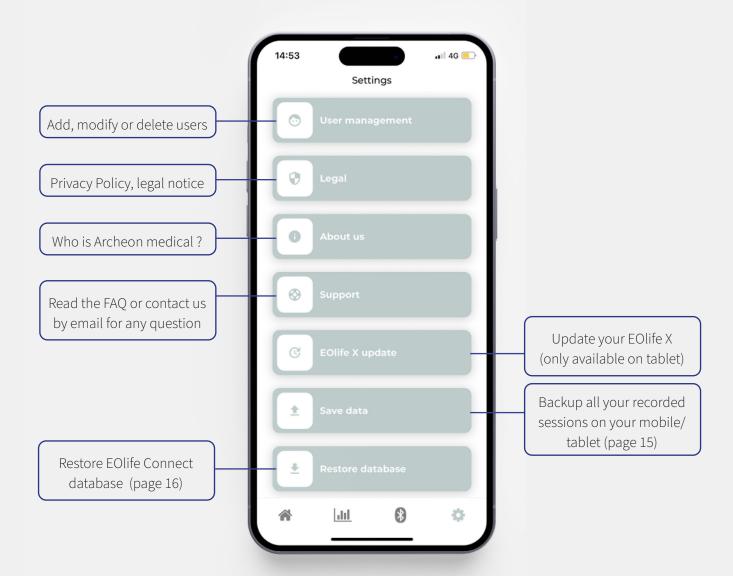

### **01.SETTINGS**

### **02.SAVE YOUR DATA**

C

This feature can be used before changing your device.

Press on 'Save data' and press on 'Yes'

Your entire EOlife Connect database will be saved onto your phone or tablet in a specific folder under the name: eolife-connect-db-backup-{year}-{month}-{day}-{time}.json

C

### **03.RESTORE DATABASE**

Press on 'Restore database' and press on 'Yes'.
On your mobile/tablet select a 'json' file in your mobile/tablet.

#### **WARNING!**

Your EOlife Connect database will be overwriten by imported data. Make sure to perform a backup before restoring the database