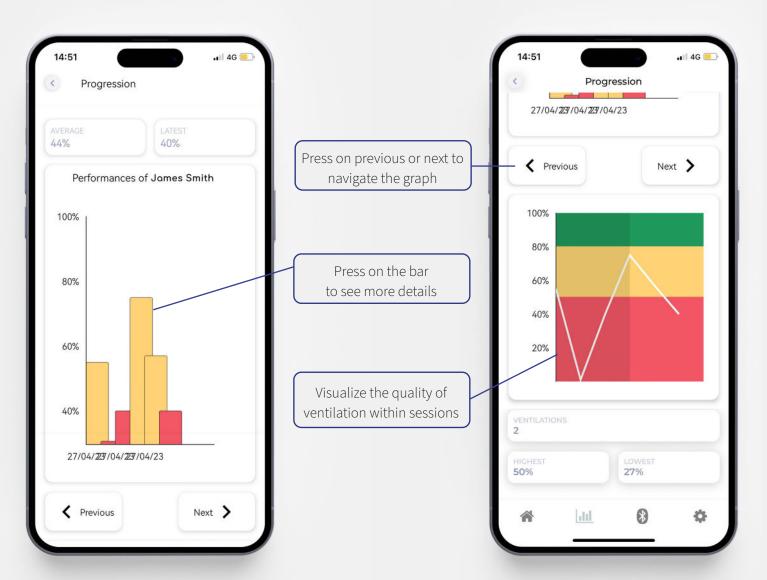

EOlife Connect is available on iOS and Android. Stay tuned to be informed about application updates

# **HOME SCREEN**



A

## 01. DOWNLOAD SESSIONS



# **02.DOWNLOAD PROCEDURE**





A

## **03.DOWNLOADED SESSIONS**



# **04.ASSIGN A USER**

A



### **01.ASSIGNED SESSIONS**



### **02.SESSION DETAILS**

B



### **03.STUDENT PROGRESSION**



# **04.VENTILATION QUALITY BREAKDOWN**



# **05.VENTILATION FREQUENCY**



# **06.VOLUME DETAILS**



Press on previous or next to navigate the graph



C

### **01.SETTINGS**



### **02.SAVE YOUR DATA**

C

This feature can be used before changing your device.



Press on 'Save data' and press on 'Yes'

Your entire EOlife Connect database will be saved onto your phone or tablet in a specific folder under the name: eolife-connect-db-backup-{year}-{month}-{day}-{time}.json



C

### **03.RESTORE DATABASE**



Press on 'Restore database' and press on 'Yes'.
On your mobile/tablet select a 'json' file in your mobile/tablet.



#### **WARNING!**

Your EOlife Connect database will be overwriten by imported data. Make sure to perform a backup before restoring the database