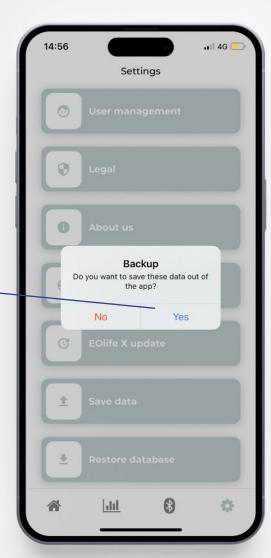

### **02.SAVE YOUR DATA**

C

This feature can be used before changing your device.

Press on 'Save data' and press on 'Yes'

Your entire EOlife Connect database will be saved onto your phone or tablet in a specific folder under the name: eolife-connect-db-backup-{year}-{month}-{day}-{time}.json

C