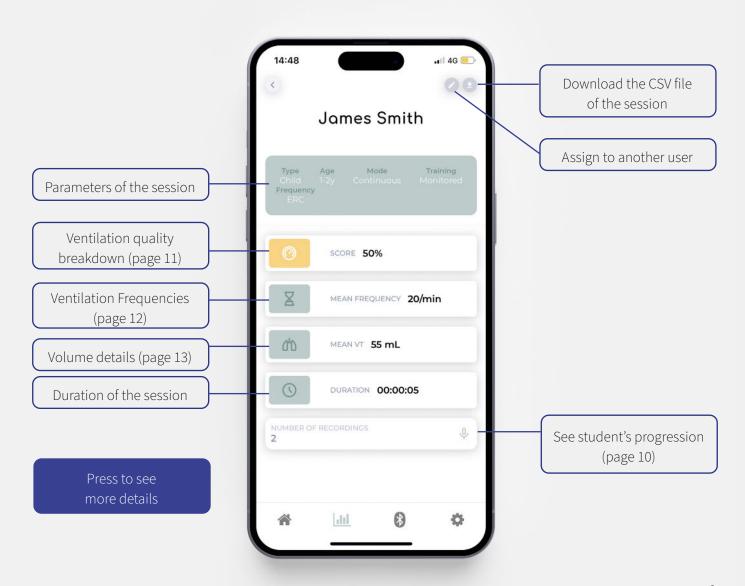

EOlife Connect is available on iOS and Android. Stay tuned to be informed about application updates

# **HOME SCREEN**



A

## 01. DOWNLOAD SESSIONS



# **02.DOWNLOAD PROCEDURE**





A

## **03.DOWNLOADED SESSIONS**



# **04.ASSIGN A USER**

A



### **01.ASSIGNED SESSIONS**



### **02.SESSION DETAILS**

B



### **03.STUDENT PROGRESSION**



# **04.VENTILATION QUALITY BREAKDOWN**



# **05.VENTILATION FREQUENCY**



# **06.VOLUME DETAILS**



Press on previous or next to navigate the graph



C

### **01.SETTINGS**



### **02.SAVE YOUR DATA**

C

This feature can be used before changing your device.



Press on 'Save data' and press on 'Yes'

Your entire EOlife Connect database will be saved onto your phone or tablet in a specific folder under the name: eolife-connect-db-backup-{year}-{month}-{day}-{time}.json



C

### **03.RESTORE DATABASE**



Press on 'Restore database' and press on 'Yes'.
On your mobile/tablet select a 'json' file in your mobile/tablet.



#### **WARNING!**

Your EOlife Connect database will be overwriten by imported data. Make sure to perform a backup before restoring