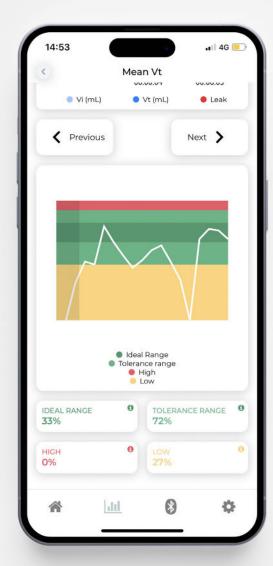

EOlife Connect is available on iOS and Android. Stay tuned to be informed about application updates

# **HOME SCREEN**



A

## 01. DOWNLOAD SESSIONS



# **02.DOWNLOAD PROCEDURE**





A

## **03.DOWNLOADED SESSIONS**



# **04.ASSIGN A USER**

A



### **01.ASSIGNED SESSIONS**



### **02.SESSION DETAILS**

B



### **03.STUDENT PROGRESSION**



# **04.VENTILATION QUALITY BREAKDOWN**



# **05.VENTILATION FREQUENCY**



# **06.VOLUME DETAILS**



Press on previous or next to navigate the graph



C

### **01.SETTINGS**



### **02.SAVE YOUR DATA**

C

This feature can be used before changing your device.



Press on 'Save data' and press on 'Yes'

Your entire EOlife Connect database will be saved onto your phone or tablet in a specific folder under the name: eolife-connect-db-backup-{year}-{month}-{day}-{time}.json



C

### **03.RESTORE DATABASE**



Press on 'Restore database' and press on 'Yes'.
On your mobile/tablet select a 'json' file in your mobile/tablet.



#### **WARNING!**

Your EOlife Connect database will be overwriten by imported data. Make sure to perform a backup before restoring the database