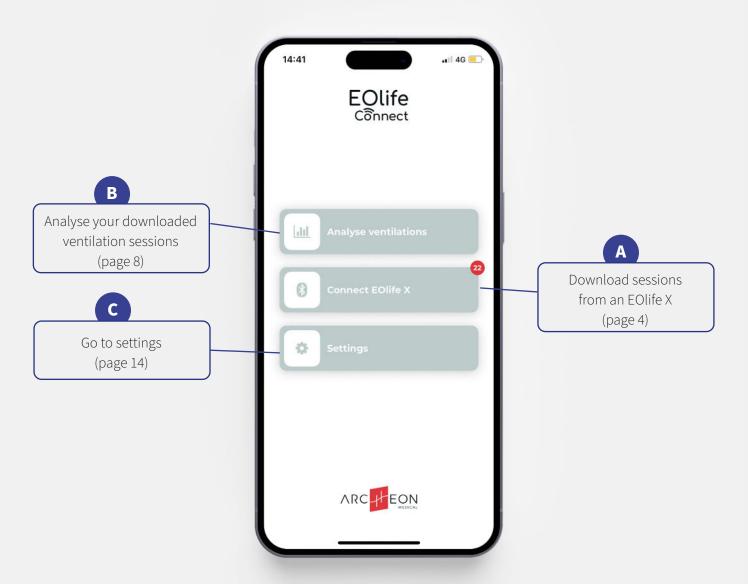

EOlife Connect is available on iOS and Android. Stay tuned to be informed about application updates

# **HOME SCREEN**



A

## 01. DOWNLOAD SESSIONS



# **02.DOWNLOAD PROCEDURE**





A

## **03.DOWNLOADED SESSIONS**



# **04.ASSIGN A USER**

A



### **01.ASSIGNED SESSIONS**



### **02.SESSION DETAILS**

B



### **03.STUDENT PROGRESSION**



# **04.VENTILATION QUALITY BREAKDOWN**



# **05.VENTILATION FREQUENCY**



# **06.VOLUME DETAILS**



Press on previous or next to navigate the graph



C

### **01.SETTINGS**



### **02.SAVE YOUR DATA**

C

This feature can be used before changing your device.



Press on 'Save data' and press on 'Yes'

Your entire EOlife Connect database will be saved onto your phone or tablet in a specific folder under the name: eolife-connect-db-backup-{year}-{month}-{day}-{time}.json



C

### **03.RESTORE DATABASE**



Press on 'Restore database' and press on 'Yes'.
On you