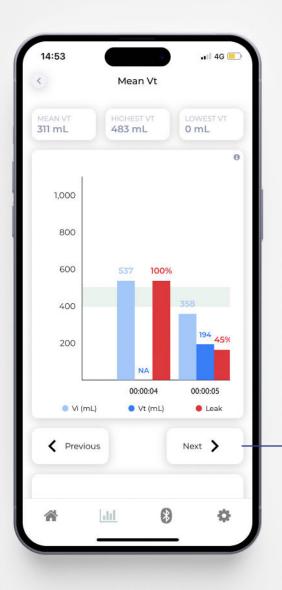

EOlife Connect is available on iOS and Android. Stay tuned to be informed about application updates

# **HOME SCREEN**



A

## 01. DOWNLOAD SESSIONS



# **02.DOWNLOAD PROCEDURE**





A

## **03.DOWNLOADED SESSIONS**



# **04.ASSIGN A USER**

A



### **01.ASSIGNED SESSIONS**



### **02.SESSION DETAILS**

B



### **03.STUDENT PROGRESSION**



# **04.VENTILATION QUALITY BREAKDOWN**



# **05.VENTILATION FREQUENCY**



# **06.VOLUME DETAILS**



Press on previous or next to navigate the graph



C

### **01.SETTINGS**



### **02.SAVE YOUR DATA**

C

This feature can be used before changing your device.



Press on 'Save data' and press on 'Yes'

Your entire EOlife Connect database will be saved onto your phone or tablet in a specific folder under the name: eolife-connect-db-backup-{year}-{month}-{day}-{time}.json



C

### **03.RESTORE DATABASE**



Press on 'Restore database' and press on 'Yes'.
On your mobile/tablet select a 'json' file in your mobile/tablet.



#### **WARNING!**

Your EOlife Connect database will be overwriten by imported data. Make sure to perform a backup before restoring the database