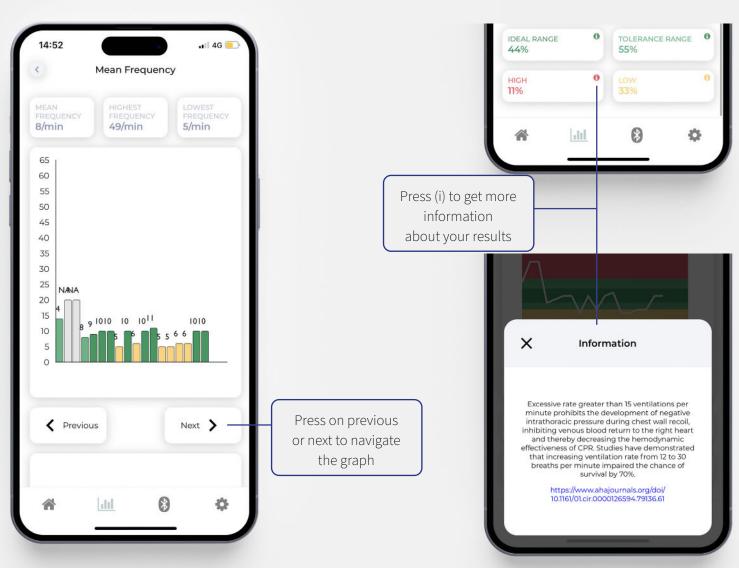

EOlife Connect is available on iOS and Android. Stay tuned to be informed about application updates

# **HOME SCREEN**



A

## 01. DOWNLOAD SESSIONS



# **02.DOWNLOAD PROCEDURE**





A

## **03.DOWNLOADED SESSIONS**



# **04.ASSIGN A USER**

A



### **01.ASSIGNED SESSIONS**



### **02.SESSION DETAILS**

B



### **03.STUDENT PROGRESSION**



# **04.VENTILATION QUALITY BREAKDOWN**



# **05.VENTILATION FREQUENCY**



# **06.VOLUME DETAILS**



Press on previous or next to navigate the graph



C

### **01.SETTINGS**



### **02.SAVE YOUR DATA**

C

This feature can be used before changing your device.



Press on 'Save data' and press on 'Yes'

Your entire EOlife Connect database will be saved onto your phone or tablet in a specific folder under the name: eolife-connect-db-backup-{year}-{month}-{day}-{time}.json



C

### **03.RESTORE DATABASE**



Press on 'Restore database' and press on 'Yes'.
On your mobile/tablet select a 'json' file in your mobile/tablet.



#### **WARNING!**

Your EOlife Connect database will be overwriten by imported data. Make sure to perform a backup before restoring the database