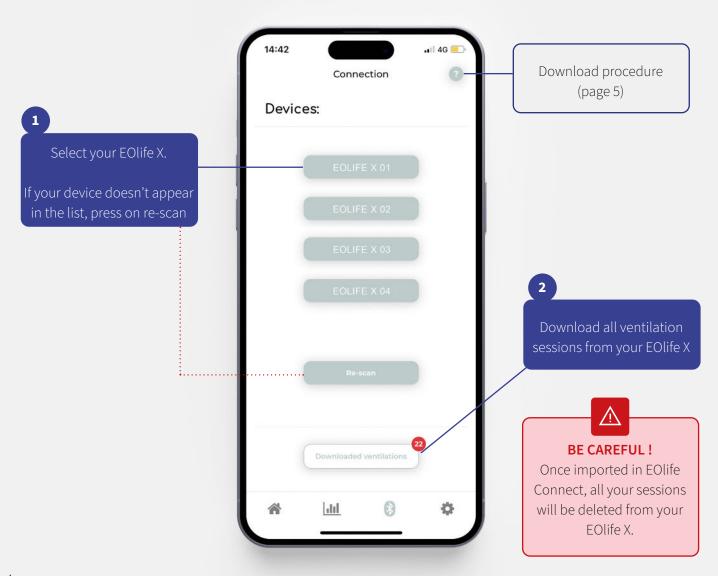

EOlife Connect is available on iOS and Android. Stay tuned to be informed about application updates

# **HOME SCREEN**



A

## 01. DOWNLOAD SESSIONS



# **02.DOWNLOAD PROCEDURE**





A

## **03.DOWNLOADED SESSIONS**



# **04.ASSIGN A USER**

A



### **01.ASSIGNED SESSIONS**



### **02.SESSION DETAILS**

B



### **03.STUDENT PROGRESSION**



# **04.VENTILATION QUALITY BREAKDOWN**



# **05.VENTILATION FREQUENCY**



# **06.VOLUME DETAILS**



Press on previous or next to navigate the graph



C

### **01.SETTINGS**



### **02.SAVE YOUR DATA**

C

This feature can be used before changing your device.



Press on 'Save data' and press on 'Yes'

Your entire EOlife Connect database will be saved onto your phone or tablet in a specific folder under the name: eolife-connect-db-backup-{year}-{month}-{day}-{time}.json



C

### **03.RESTORE DATABASE**



Press on 'Restore database' and press on 'Yes'.
On your mobile/tablet select a 'json'