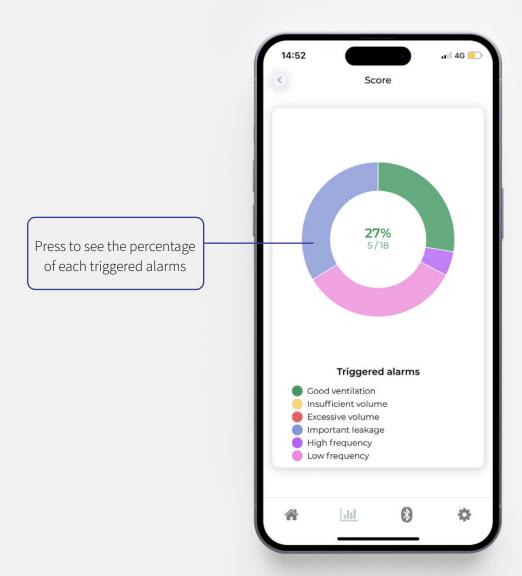

EOlife Connect is available on iOS and Android. Stay tuned to be informed about application updates

# **HOME SCREEN**



A

## 01. DOWNLOAD SESSIONS



# **02.DOWNLOAD PROCEDURE**





A

## **03.DOWNLOADED SESSIONS**



# **04.ASSIGN A USER**

A



### **01.ASSIGNED SESSIONS**



### **02.SESSION DETAILS**

B



### **03.STUDENT PROGRESSION**



# **04.VENTILATION QUALITY BREAKDOWN**



# **05.VENTILATION FREQUENCY**



# **06.VOLUME DETAILS**



Press on previous or next to navigate the graph



C

### **01.SETTINGS**



### **02.SAVE YOUR DATA**

C

This feature can be used before changing your device.



Press on 'Save data' and press on 'Yes'

Your entire EOlife Connect database will be saved onto your phone or tablet in a specific folder under the name: eolife-connect-db-backup-{year}-{month}-{day}-{time}.json



C

### **03.RESTORE DATABASE**



Press on 'Restore database' and press on 'Yes'.
On your mobile/tablet select a 'json' file in your mobile/tablet.



#### **WARNING!**

Your EOlife Connect database will be overwriten by imported data. Make sure to perform a backup before restoring the database