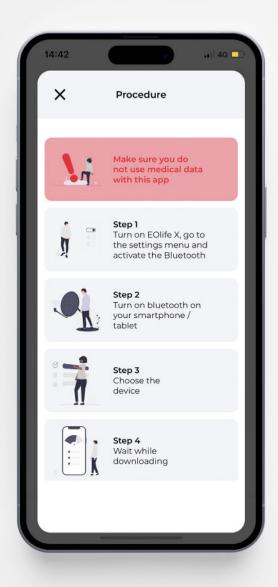

EOlife Connect is available on iOS and Android. Stay tuned to be informed about application updates

# **HOME SCREEN**



A

## 01. DOWNLOAD SESSIONS



# **02.DOWNLOAD PROCEDURE**





A

## **03.DOWNLOADED SESSIONS**



# **04.ASSIGN A USER**

A



### **01.ASSIGNED SESSIONS**



### **02.SESSION DETAILS**

B



### **03.STUDENT PROGRESSION**



# **04.VENTILATION QUALITY BREAKDOWN**



# **05.VENTILATION FREQUENCY**



# **06.VOLUME DETAILS**



Press on previous or next to navigate the graph



C

### **01.SETTINGS**



### **02.SAVE YOUR DATA**

C

This feature can be used before changing your device.



Press on 'Save data' and press on 'Yes'

Your entire EOlife Connect database will be saved onto your phone or tablet in a specific folder under the name: eolife-connect-db-backup-{year}-{month}-{day}-{time}.json



C

### **03.RESTORE DATABASE**



Press on 'Restore database' and press on 'Yes'.
On your mobile/tablet select a 'json' file in your mobile/tablet.



#